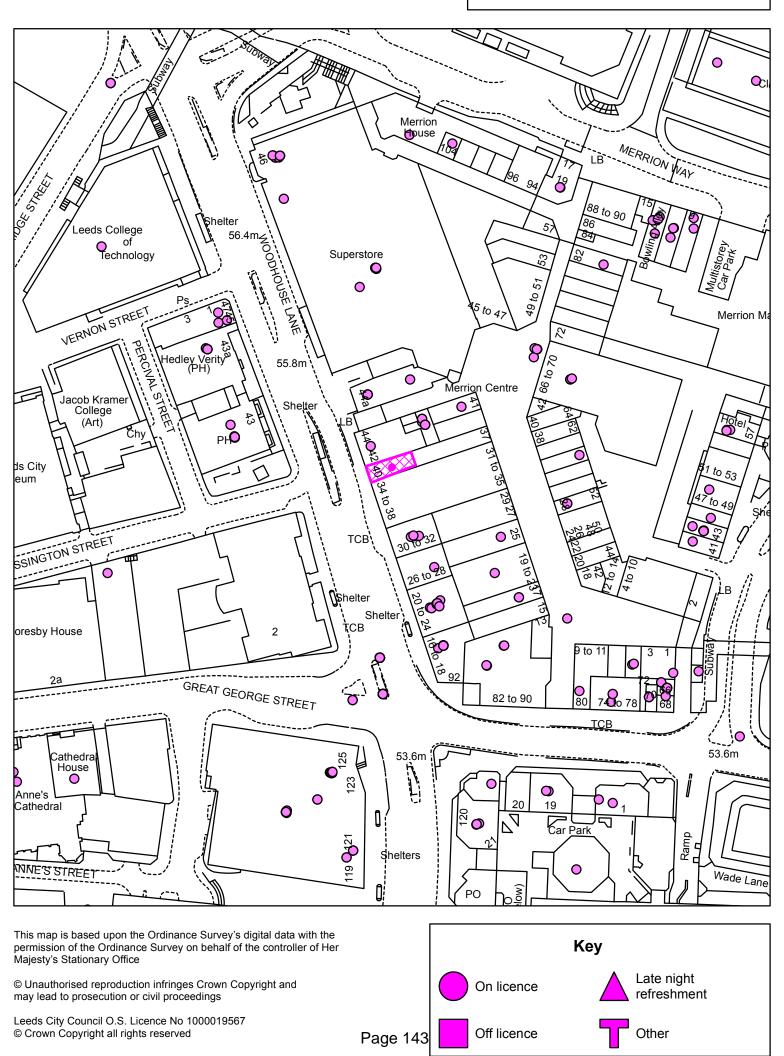

- 7.3 The council will take into account the existing pattern of licensed premises in an area when considering what is appropriate to promote the objectives. Applications which are significantly out of character for a locality will need to demonstrate that granting the hours sought will not impact on the licensing objectives, given the potential for neighbouring premises to seek the same additional hours to prevent rivals gaining a commercial advantage.
- 7.4 A list of premises in the local area and their licensed hours and activities is provided at appendix B.

## 8.0 Location

8.1 A map which identifies the location of this premise is attached at Appendix C.