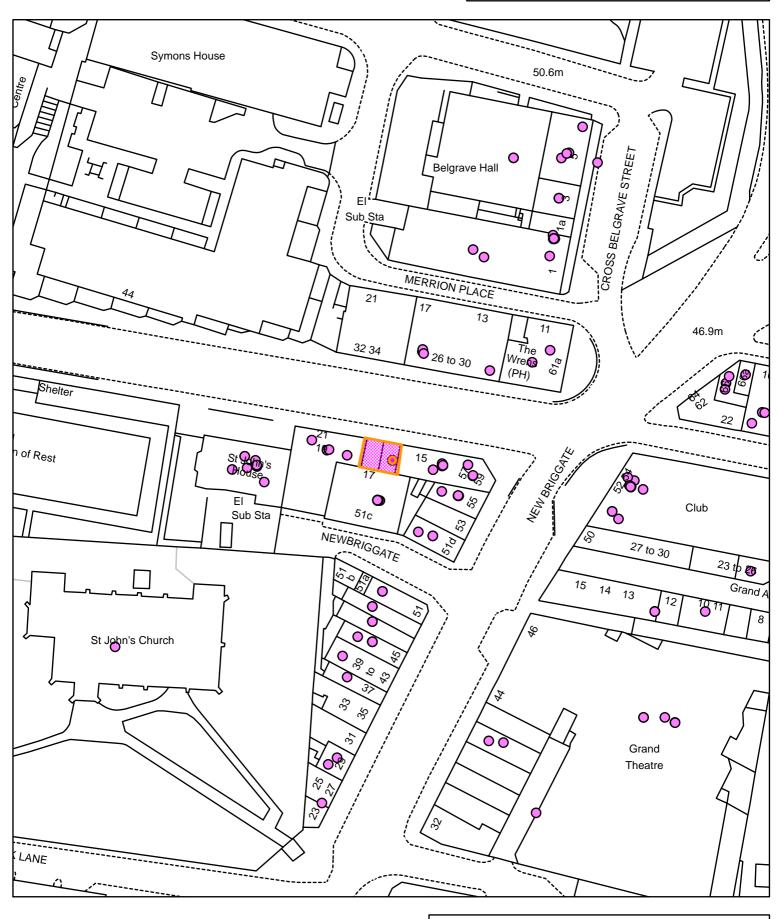

## 8.0 Location

8.1 A map which identifies the location of this premise is attached at Appendix C.

## 11.0 Background Papers

- Guidance issued under s182 Licensing Act 2003
- Leeds City Council Statement of Licensing Policy

Prem/03638/01

Appendix A

ENTERTAINMENT LICENSING

/[Insert name and address of relevant licensing authority and its reference number (aptional)] /[Insert name and address of relevant licensing authority and its reference number (aptional)]